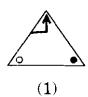

</b>     | 20 years, 40 years                      |  |  |  |  |  |  |  |
|          | (3)                                                                                                                 | 8 years, 24 years                                                                   | (4)            | 17 years, 44 years                      |  |  |  |  |  |  |  |
| करूग     | र कामसा                                                                                                             | ती जागा / SPACE FOR POLICH WORK                                                     |                | PTO                                     |  |  |  |  |  |  |  |

93. आकृती X मधील रिकाम्या त्रिकोणाच्या जागी न वळवता वा तिची स्थिति न बदलता ठेवण्यासाठी तर्कसंगत प्रतिमा निवडा.



पर्यायी उत्तरे:









Select the logical image for replacing the empty triangle of the figure X, without turning or changing its position.



**Answer Options:** 









| 94.                                                                                                     | जर रेल्वेचा वेग 63 किमी/दर ताशी तर रेल्वेच्या जाण्याच्या दिशेने 3 किमी/दर ताशी वेगाने जाणाऱ्या मनुष्य<br>500 मीटर लांबीची रेल्वे किती सेकंदामध्ये पार करेल ? |                                          |           |             |           |            | ऱ्या मनुष्याला |             |               |          |             |
|---------------------------------------------------------------------------------------------------------|------------------------------------------------------------------------------------------------------