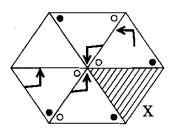

| <b>(2)</b>     | 20 years, 40 years                      |  |  |  |  |  |  |  |
|          | (3)                                                                                                                 | 8 years, 24 years                                                                   | (4)            | 17 years, 44 years                      |  |  |  |  |  |  |  |
| करूग     | र कामसा                                                                                                             | ती जागा / SPACE FOR POLICH WORK                                                     |                | PTO                                     |  |  |  |  |  |  |  |

93. आकृती X मधील रिकाम्या त्रिकोणाच्या जागी न वळवता वा तिची स्थिति न बदलता ठेवण्यासाठी तर्कसंगत प्रतिमा निवडा.



पर्यायी उत्तरे:









Select the logical image for replacing the empty triangle of the figure X, without turning or changing its position.



**Answer Options:** 









| 94.                                                                                                     | जर रेल्वेचा वेग 63 किमी/दर ताशी तर रेल्वेच्या जाण्याच्या दिशेने 3 किमी/दर ताशी वेगाने जाणाऱ्या मनुष्य<br>500 मीटर लांबीची रेल्वे किती सेकंदामध्ये पार करेल ? |                                          |           |             |           |            | ऱ्या मनुष्याला |             |               |          |             |
|---------------------------------------------------------------------------------------------------------|-----------------------------------------------------------------------------------