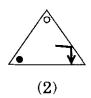

b>     | 20 years, 40 years                      |  |  |  |  |  |  |  |
|          | (3)                                                                                                                 | 8 years, 24 years                                                                   | (4)            | 17 years, 44 years                      |  |  |  |  |  |  |  |
| करूग     | र कामसा                                                                                                             | ती जागा / SPACE FOR POLICH WORK                                                     |                | PTO                                     |  |  |  |  |  |  |  |

93. आकृती X मधील रिकाम्या त्रिकोणाच्या जागी न वळवता वा तिची स्थिति न बदलता ठेवण्यासाठी तर्कसंगत प्रतिमा निवडा.



पर्यायी उत्तरे:









Select the logical image for replacing the empty triangle of the figure X, without turning or changing its position.



**Answer Options:** 









| 94.                                                                                                     | जर रेल्वेचा वेग 63 किमी/दर ताशी तर रेल्वेच्या जाण्याच्या दिशेने 3 किमी/दर ताशी वेगाने जाणाऱ्या मनुष्य<br>500 मीटर लांबीची रेल्वे किती सेकंदामध्ये पार करेल ? |                                          |           |             |           |            | ऱ्या मनुष्याला |             |               |          |             |
|---------------------------------------------------------------------------------------------------------|--------------------------------------------------------------------------------------------------------