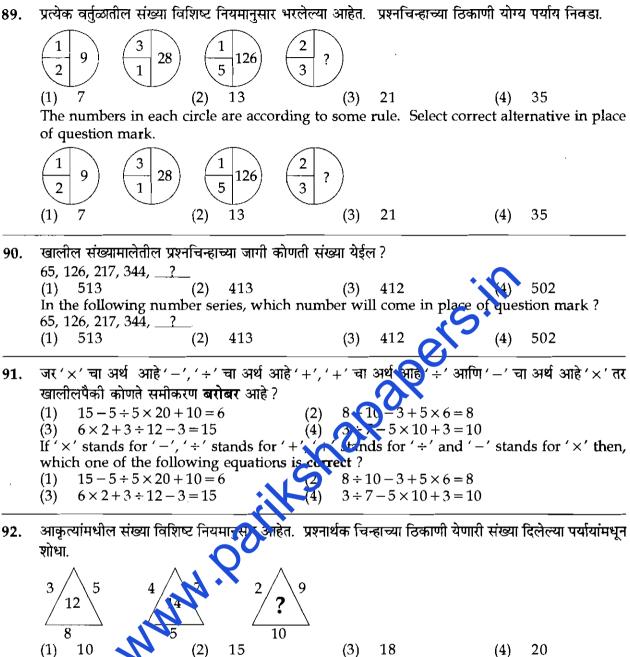

>I<br>k space ?<br>(4) 94                  | · · · · · · · · · · · · · · · · · · · |
|            | (iv) If first and last characters, both are b<br>Number/Symbol group : \$ 1896 ©<br>(1) T R Q J N H<br>(3) N H J Q R T<br>(4)<br>Temerite and the set of   | (3) 49<br>(3) 49<br>(3) 49<br>(3) 49<br>(3) 49<br>(3) 49<br>(3) 71 | hen code both as 'Y'<br>I<br>I<br>(4) 94<br>(4) 94<br>(4) 94<br>(4) 92 | · · · · · · · · · · · · · · · · · · · |
|            | (iv) If first and last characters, both are b<br>Number/Symbol group : \$ 1896 ©<br>(1) T R Q J N H<br>(3) N H J Q R T<br>(4)<br>Tealed entropy of the second s  | (3) 49<br>(3) 49<br>(3) 49<br>(3) 49<br>(3) 49<br>(3) 49<br>(3) 71 | hen code both as 'Y'<br>I<br>I<br>(4) 94<br>(4) 94<br>(4) 94<br>(4) 92 | · · · · · · · · · · · · · · · · · · · |



27

Α

The numbers in the figures are according to some rule. Find the number in place of question mark from given alternatives.



कच्च्या कामासाठी जागा /SPACE FOR ROUGH WORK

P.T.O.

NO9

| 93. | खाली          | ल मालिकेत गहाळ झ    | ालेला अ   | नंक शोधा :                                |         |                             |           |                       |
|-----|---------------|---------------------|-----------|-------------------------------------------|---------|-----------------------------|-----------|-----------------------|
|     | 24, 6         | , 48, 12, 96, 24, _ | ?         |                                           |         |                             |           |                       |
|     | (1)           | 191                 | (2)       | 192