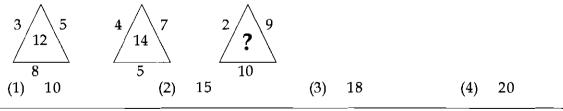

s, both are b<br>Number/Symbol group : \$ 1896 ©<br>(1) T R Q J N H<br>(3) N H J Q R T<br>(4)<br>Temerite and the set of   | (3) 49<br>(3) 49<br>(3) 49<br>(3) 49<br>(3) 49<br>(3) 49<br>(3) 71 | hen code both as 'Y'<br>I<br>I<br>(4) 94<br>(4) 94<br>(4) 94<br>(4) 92 | · · · · · · · · · · · · · · · · · · · |
|            | (iv) If first and last characters, both are b<br>Number/Symbol group : \$ 1896 ©<br>(1) T R Q J N H<br>(3) N H J Q R T<br>(4)<br>Tealed entropy of the second s  | (3) 49<br>(3) 49<br>(3) 49<br>(3) 49<br>(3) 49<br>(3) 49<br>(3) 71 | hen code both as 'Y'<br>I<br>I<br>(4) 94<br>(4) 94<br>(4) 94<br>(4) 92 | · · · · · · · · · · · · · · · · · · · |



27

Α

The numbers in the figures are according to some rule. Find the number in place of question mark from given alternatives.



कच्च्या कामासाठी जागा /SPACE FOR ROUGH WORK

P.T.O.

NO9

| 93. | खाली          | ल मालिकेत गहाळ झ    | ालेला अ   | नंक शोधा :                                |         |                             |           |                       |
|-----|---------------|---------------------|-----------|-------------------------------------------|---------|-----------------------------|-----------|-----------------------|
|     | 24, 6         | , 48, 12, 96, 24, _ | ?         |                                           |         |                             |           |                       |
|     | (1)           | 191                 | (2)       | 192                                       | (3)     | 193                         | (4)       | 194                   |
|     | Find          | the