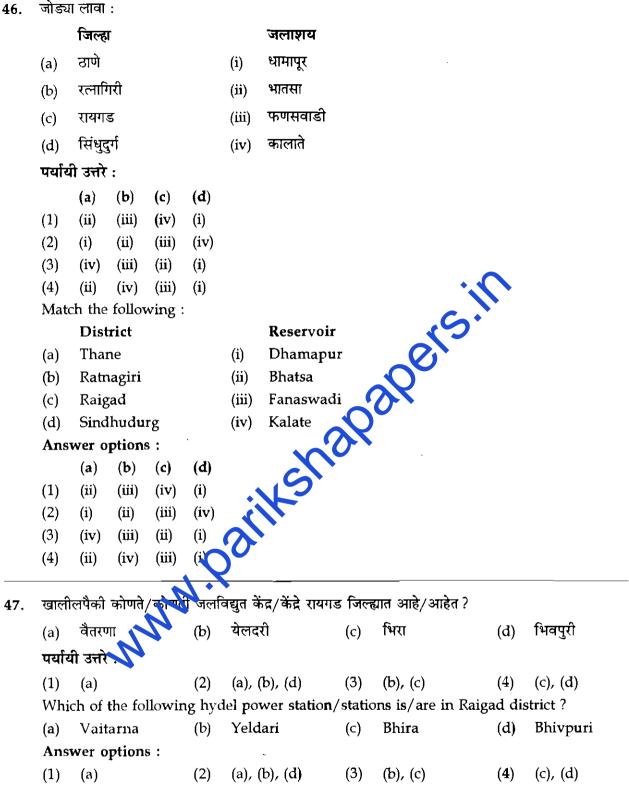

|     |                                                                               |                     | _   |            |
|-----|-------------------------------------------------------------------------------|---------------------|-----|------------|
| 73. | धातुंमधील विद्युत स्ट्रिकेता कमी ते जास्त क्रमानुसार                          | असते.               |     |            |
|     | (1) Al, Agenti (2) Al, Cu, Ag<br>From metals dectrical conductivity increases | (3) Cu, Al, Ag      | (4) | Ag, Cu, Al |
|     | From metals dectrical conductivity increases                                  | s in the order of : |     |            |
|     | (1) Al, Ag, Ču (2) Al, Ću, Ag                                                 | (3) Cu, Al, Ag      | (4) | Ag, Cu, Al |
|     |                                                                               |                     |     |            |
| 74. | मीनामाटा रोगासाठी कारणीभूत असलेला प्रदूषक                                     | हा आहे.             |     |            |
|     | (1) मिथाईल मर्क्यूरी (2)                                                      | मिथाईल अर्सेनेट     |     |            |
|     | (3) टेट्राईथाईल लेंड (4)                                                      | मिथाईल आयसोसायनेट   |     |            |
|     | The pollutant that caused Minamata diseas                                     |                     |     |            |
|     | (1) Methyl mercury (2)                                                        | Methyl arsenate     |     |            |
|     | (3) Tetraethyl lead (4)                                                       | Methyl isocyanate   |     |            |
|     |                                                                               |                     |     |            |

कच्च्या कामासाठी जागा /SPACE FOR ROUGH WORK

P.T.O.

A

NO9

| 75.   | साधारण तापमानाला $ m H_2O$ द्रवस्थितीत तर $ m H_2S$ , $ m H_2Se$ व $ m H_2Te$ हे वायुस्थितीत असण्याचे कारण :                     |
|-------|----------------------------------------------------------------------------------------------------------------------------------|
|       | (1) ऑक्सिजनची उच्चतर विद्युतऋणता                                                                                                 |
|       | (2) हायड्रोजन बंध                                                                                                                |
|       | (3) पाण्याच्या रेणूंची बहुवारिकता                                                                                                |
|       | (4) उपरोक्त सर्व                                                                                                                 |
|       |                                                                                                                                  |
|       | The liquid state of $H_2O$ and the gaseous states of $H_2S$ , $H_2Se$ and $H_2Te$ at room temperature are due to :               |
|       | (1) higher electronegativity of oxygen                                                                                           |
|       | (2) hydrogen bonding                                                                                                             |
|       | (3) polymerisation of water molecules                                                                                            |
|       | (4) all the above                                                                                                                |
|       |                                                                                                                                  |
| 76.   | 1A विद्युत प्रवाह प्रत्येकी 1M NaCl, 1M KCl आणि 1M RbCl च्या दावणांतून स्वतंत्रपणे एका सेकंदासाठी                                |
|       | पाठविला.  निक्षेपण होणाऱ्या धातूंच्या ग्रॅम रेणुंतले (n <sub>m</sub> ) अचूक संबंध असे आहेत.                                      |
|       |                                                                                                                                  |
|       | $(1)$ $n_{Na} > n_K > n_{Rb}$ $(2)$ $n_{Na} < n_K < n_{Rb}$ $(3)$ $n_{Na} = n_K \approx n_{Rb}$ $(4)$ वरीलपैकी कोणतेही नाही      |
|       | 1A of electric current is passed through each 1M NaCl, 1M KCl and 1M RbCl solutions                                              |
|       | separately for 1s. The correct relationship for the number of mol (2) of the metals deposited                                    |
|       | 18 ·                                                                                                                             |
|       | (1) $n_{Na} > n_K > n_{Rb}$<br>(2) $n_{Na} < n_K < n_{Rb}$<br>(3) $n_{Na} = n_K = n_{Rb}$<br>(4) None of the above               |
|       | (3) $n_{Na} = n_K = n_{Rb}$ (4) None of the above                                                                                |
|       |                                                                                                                                  |
| 77.   | टेलेओस्टी या सुपरऑर्डर मधील या प्राण्यांना सागन्तपेर उडणारे मासे' असे म्हणतात.                                                   |
|       | (1) अँग्युइला (2) एन्ह्रापीटर्स                                                                                                  |
|       | (3) हिप्पोकॅम्पस (4) रिपोर्डेम्फस                                                                                                |
|       | In superorder Teleosti animals are commonly called as 'Flying Fishes'.                                                           |
|       | (1) Anguilla (2) Exocoetus                                                                                                       |
|       | (3) Hippocampus (3) Hemirhamphus                                                                                                 |
| 78.   | खालीलपैकी शुक्राणुनिर्मितीच्या प्रक्रियेचर्र्या घटनाक्रम कोणता ?                                                                 |
| 70.   |                                                                                                                                  |
|       | <ol> <li>स्परमॅटोगोनिया, स्परमॅटोसाईट र र्स्टेंड, स्पर्म</li> <li>त्यान्टॅ रेग्वर्टन, राज्यर्टे रेग्वेटिक, स्पर्म</li> </ol>     |
|       | (2) स्परमॅटोसाईट, स्परमॅटोगोतिया, सरमॅटीड, स्पर्म                                                                                |
|       | (3) स्परमॅटोसाईट, स्परमॅटीड, स्ट्रॅमॅटोगोनिया, स्पर्म                                                                            |
|       | (4) स्परमॅटोगोनिया, स्परमॅटे साईट, स्पर्म, स्परमॅटीड                                                                             |
|       | Which of the following is correct sequence of events during spermatogenesis?                                                     |
|       | (1) Spermatogonia, Spermatocyte, Spermatid, Sperm                                                                                |
|       | <ul> <li>(2) Spermatoryte, Spermatogonia, Spermatid, Sperm</li> <li>(3) Spermatoryte, Spermatid, Spermatogonia, Sperm</li> </ul> |
|       | (4) Spermatogonia, Spermatocyte, Sperm, Spermatid                                                                                |
|       |                                                                                                                                  |
| 79.   | या प्राणीवर्गातील सदस्य हे ॲनेलिडातील द्विलिंगी प्राणी होत.                                                                      |
|       |                                                                                                                                  |
|       | (3) हिरूडीनीआ व आरकीॲनेलीडा (4) पॉलिकाएटा व हिरूडीनीआ                                                                            |
|       | Members of class of Annelida are hermaphrodite animals.                                                                          |
|       | (1) Polychaeta and Oligochaeta (2) Oligochaeta and Hirudinea                                                                     |
|       | (3) Hirudinea and Archiannelida (4) Polychaeta and Hirudinea                                                                     |
|       |                                                                                                                                  |
| 0h 00 | या कामासाठी जागा /SPACE FOR ROUGH WORK                                                                                           |