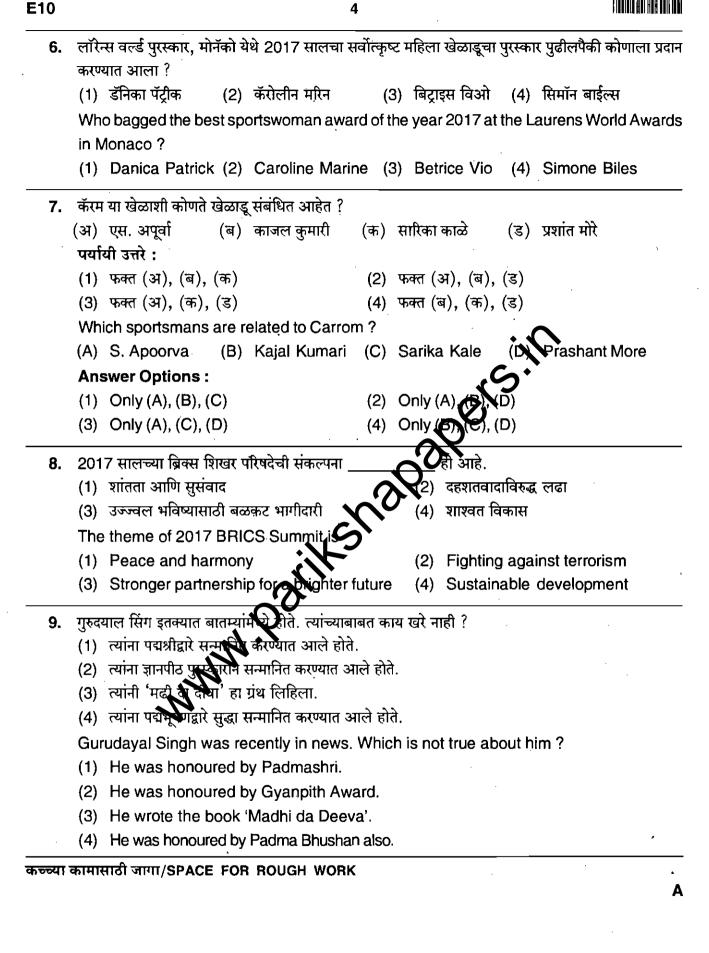

.

.

5

कच्च्या कामासाठी जागा/SPACE FOR ROUGH WORK

A

12. पुढे दाखवल्यानुसार कागदाची तुटक रेषेवरून घडी घालून नंतर त्याला विविध आकारांची छिद्रे पाडली आहेत. उलगडलेल्या कागदाची प्रतिमा निवडा.

6

A