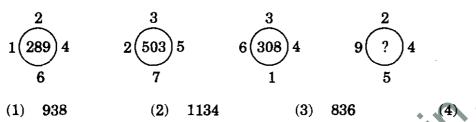

मुलगा असेल, तर हे विधान सत्य असेल.
  - जर हा भावा निनाच्या नवऱ्याच्या भावाचा मूलगा असेल, तर हे विधान सत्य असेल. (3)
  - जर निनाचे आजोबा है तिच्या आईचे वडील असतील, तर है विधान सत्य असेल.

Select the correct conclusion with respect to the statement if only direct relationship is considered, "Nina's grand-father's son can be the grand-father of Nina's nephew."

- Statement is true if this nephew is a son of Nina's brother or sister.
- Statement is true if this nephew is a son of Nina's husband's sister.
- Statement is true if this nephew is a son of Nina's husband's brother. **(3)**
- Statement is true if Nina's grandfather is her mother's father.

**(1)** 

938

836

(3)

प्रश्न चिन्हाच्या जागी कोणती संख्या येईल ? 14.



Which number will come in place of the question mark?

1134

**(2)** 



Sharbarber, दिलेल्या आकृतीतील संख्या विशिष्ट सुत्रानुसार आहेत. 15.

ताऱ्याच्या ठिकाणी कोणती संख्या येईल ?

| 19 | 8  | 81  |
|----|----|-----|
| 20 | 14 | 102 |
| 13 | 19 | ☆   |

**(1)** 92

(3) 94 **(4)** 106

**(4)** 

926

The numbers in the given figure are according to some formula.

What number will come in place of the star?

| 19 | 00 | 81  |
|----|----|-----|
| 20 | 14 | 102 |
| 13 | 19 | ☆   |

**(1)** 92 **(2)** 96 (3) 94 **(4)** 106

| 16.     | मणीने त्याचा मित्र नादिरला त्याच्या घरी भे<br>चालवली. तेथून 5 किमी नैऋत्य दिशेने गाडी<br>11 किमी ईशान्येला, 3 किमी वायव्येला आणि<br>घराच्या सर्वात जवळ कोण आहे ?                                                                      | चालवून ते दोघे हेमू                                        | ्ला त्याच्या घरी भेटत