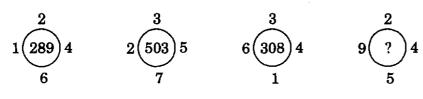

असेल, तर हे विधान सत्य असेल.
  - जर हा भाजा निनाच्या नवऱ्याच्या बहिणींचा मुलगा असेल, तर हे विधान सत्य असेल.
  - जर हा भावा निनाच्या नवऱ्याच्या भावाचा मूलगा असेल, तर हे विधान सत्य असेल. (3)
  - जर निनाचे आजोबा है तिच्या आईचे वडील असतील, तर है विधान सत्य असेल.

Select the correct conclusion with respect to the statement if only direct relationship is considered, "Nina's grand-father's son can be the grand-father of Nina's nephew."

- Statement is true if this nephew is a son of Nina's brother or sister.
- Statement is true if this nephew is a son of Nina's husband's sister.
- Statement is true if this nephew is a son of Nina's husband's brother. **(3)**
- Statement is true if Nina's grandfather is her mother's father.

**(1)** 

938

836

(3)

प्रश्न चिन्हाच्या जागी कोणती संख्या येईल ? 14.



Which number will come in place of the question mark?

1134

**(2)** 



Sharbarber, दिलेल्या आकृतीतील संख्या विशिष्ट सुत्रानुसार आहेत. 15.

ताऱ्याच्या ठिकाणी कोणती संख्या येईल ?

| 19 | 8  | 81  |
|----|----|-----|
| 20 | 14 | 102 |
| 13 | 19 | ☆   |

**(1)** 92

(3) 94 **(4)** 106

**(4)** 

926

The numbers in the given figure are according to some formula.

What number will come in place of the star?

| 19 | 00 | 81  |
|----|----|-----|
| 20 | 14 | 102 |
| 13 | 19 | ☆   |

**(1)** 92 **(2)** 96 (3) 94 **(4)** 106

| 16.     | मणीने त्याचा मित्र नादिरला त्याच्या घरी भे<br>चालवली. तेथून 5 किमी नैऋत्य दिशेने गाडी<br>11 किमी ईशान्येला, 3 किमी वायव्येला आणि<br>घराच्या सर्वात जवळ कोण आहे ?                                                                      | चालवून ते दोघे हेमू